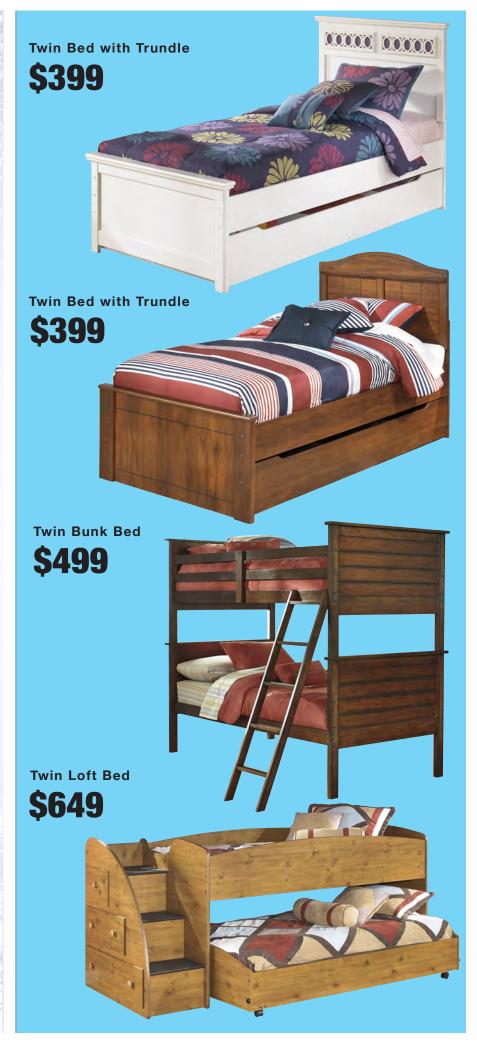

e in reverse direction.

**Sectional only** 



**Durablend Leather Espresso Dual Reclining Sofa** 

Also available in:

Black



**Kennard Burgandy Dual Leather Reclining Sofa** 

Also available in:

Chocolate

Cream



**Damacio Brown Dual Leather Reclining Sofa** 

Also available in:

Cream



Shay 60" TV Stand w/ Fireplace

Gabriella 60" TV Stand w/ Fireplace

\$399



Shay 42" Corner TV Stand w/ Fireplace



Chimerin 60" TV Stand w/ Fireplace \$499

\$699

\$399

\$699





**Drop Leaf Table and 2 Chairs** 

\$299



**Counter Height Table and 4 Stools** 

\$499



**Table and 4 Chairs** 

\$699 Bench \$99 Server \$449



**Drop Leaf Table and 4 Chairs** 





**Counter Height Table and 4 Stools** 

\$599



**Table and 4 Chairs** 

\$799

**Upholstered Chairs \$149** 

Server \$599