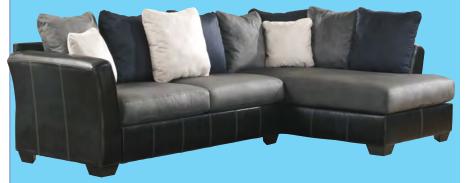

**Hodan Marble Chaise Sofa** 

\$699

Masoli Cobblestone 2-Piece Sectional

Also available in:

Mocha

\$799

Also available in:

Grey