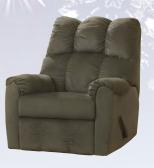

### **Tambo Pewter Sectional**

Package includes 2 piece reclining sectional, cocktail table and 2 end tables. **Sectional only** 

**5 Piece Package** 

Menzel Cocoa **Rocker Recliner** 

Chocolate

**Embley Slate Big Man** Recliner w/ Touchmotion