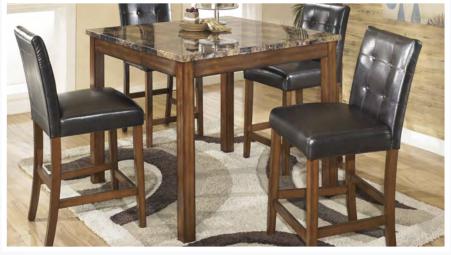

\$699

\$399

\$699

**Drop Leaf Table and 2 Chairs** 

\$299

**Counter Height Table and 4 Stools** 

\$499

**Table and 4 Chairs** 

\$699 Bench \$99 Server \$449

**Drop Leaf Table and 4 Chairs** 

**Counter Height Table and 4 Stools** 

\$599

**Table and 4 Chairs** 

\$799

**Upholstered Chairs \$149** 

Server \$599