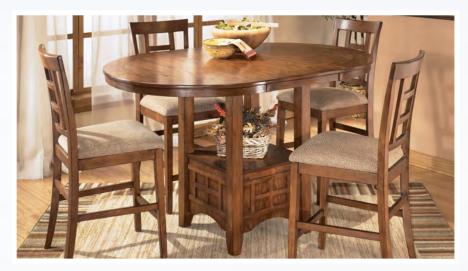

\$699

\$399

\$699

**Drop Leaf Table and 2 Chairs** 

\$299

**Counter Height Table and 4 Stools** 

\$499

**Table and 4 Chairs** 

\$699 Bench \$99 Server \$449

**Drop Leaf Table and 4 Chairs** 

**Counter Height Table and 4 Stools** 

\$599

**Table and 4 Chairs** 

\$799

**Upholstered Chairs \$149** 

Server \$599