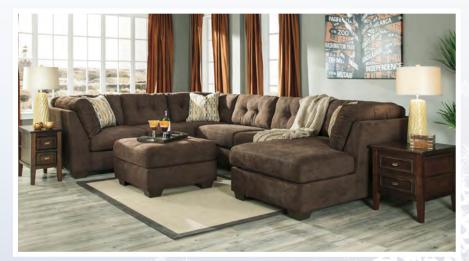

# **Cladio Hickory Sectional**

Package includes 3 piece sectional, ottoman, two end tables, 2 lamps and rug

**Sectional only** 

9 Piece Package

\$1099 \$1999

**Alliston Grey Sofa** 

Package includes a sofa, loveseat, 3 tables, 2 lamps, and a rug.