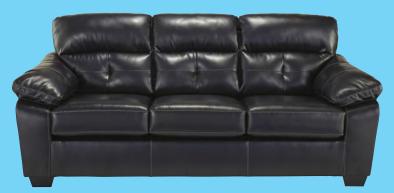

Package includes a 3 piece sectional, ottoman, 2 tables, 2 lamps, and a rug. **Sectional only** 

9 Piece Package

**Bastrop Black Sofa** 

Also available in:

Crimson

\$399

**Lanett Barley Sofa** 

\$499