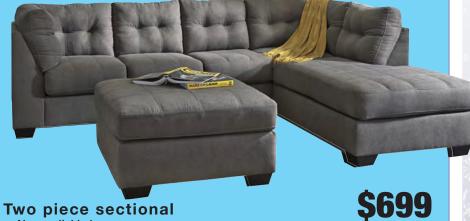

# **Cladio Hickory Sectional**

Package includes 3 piece sectional, ottoman, two end tables, 2 lamps and rug

**Sectional only** 

9 Piece Package

\$1099 \$1999

**Alliston Grey Sofa** 

Package includes a sofa, loveseat, 3 tables, 2 lamps, and a rug.

Also available in:

**8 Piece Package** 

Chocolate

**Levon Charcoal Sofa** 

Package includes a sofa, loveseat, 3 tables, 2 lamps, and a rug.

Sofa only

**8 Piece Package** 

**Delta City Chocolate** Sectional