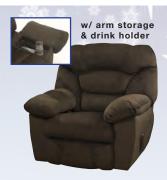

**Hogan Mocha Dual Reclining Sofa**  \$699

Aceiona Slate Dual Reclining Sofa

Features drop-down table w/ storage & drink holders

**Harold Point Cafe** Wall Recliner

Mocha

Mocha

Burgundy

**Raulo Moss** Rocker Recliner