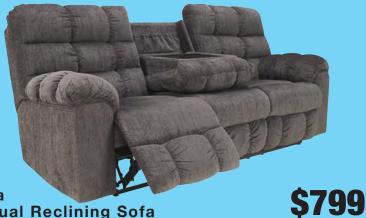

**Hodan Marble Chaise Sofa** 

\$699

Masoli Cobblestone 2-Piece Sectional

Also available in:

Mocha

\$799

Also available in:

Grey