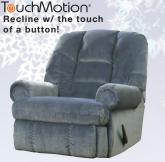

### **Tambo Pewter Sectional**

Package includes 2 piece reclining sectional, cocktail table and 2 end tables. **Sectional only** 

**5 Piece Package** 

Menzel Cocoa **Rocker Recliner** 

Chocolate

**Embley Slate Big Man** Recliner w/ Touchmotion