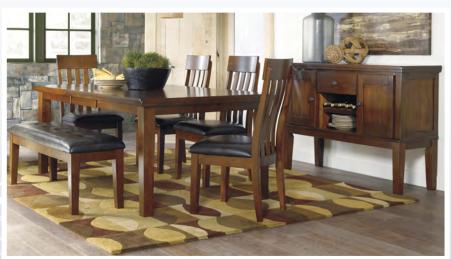

\$699

\$399

\$699

**Drop Leaf Table and 2 Chairs** 

\$299

**Counter Height Table and 4 Stools** 

\$499

**Table and 4 Chairs** 

\$699 Bench \$99 Server \$449

**Drop Leaf Table and 4 Chairs** 

**Counter Height Table and 4 Stools** 

\$599

**Table and 4 Chairs** 

\$799

**Upholstered Chairs \$149** 

Server \$599